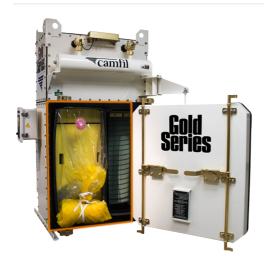

## **BIBO SAFE-CHANGE FILTER SYSTEM**

## ADVANTAGES

- Prevent operator exposure
- Equipment compliant to ATEX & NFPA
- Contained safe-change of dust collector's filter elements

| Application          | The BIBO safe-change system is typically used on applications such as: pharmaceutical applications, chemical applications, food processing, battery cell manufacturing (eMobility). |
|----------------------|-------------------------------------------------------------------------------------------------------------------------------------------------------------------------------------|
| Installation Options | Camfil´s Bag-In Bag-Out filter safe change system is included in the following dust collection systems: Gold Series Camtain, Quad Pulse Package and high vacuum variants.           |
| Comment              | We supply equipment which is compliant according to regional regulation such as ATEX or NFPA.                                                                                       |